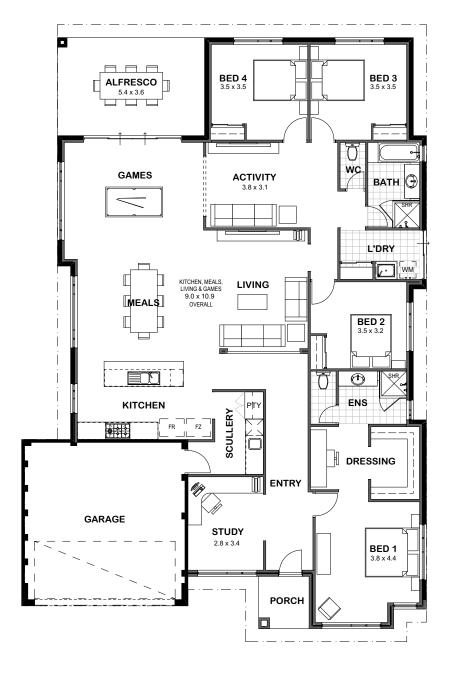

## The Toorak | 285m²

## The Toorak is simply too cool! All you need is here.

Love having your friends and family over to visit? You'll love this awesome home! The open plan living spaces incorporate a games area and kids activity room for many years of good times ahead.