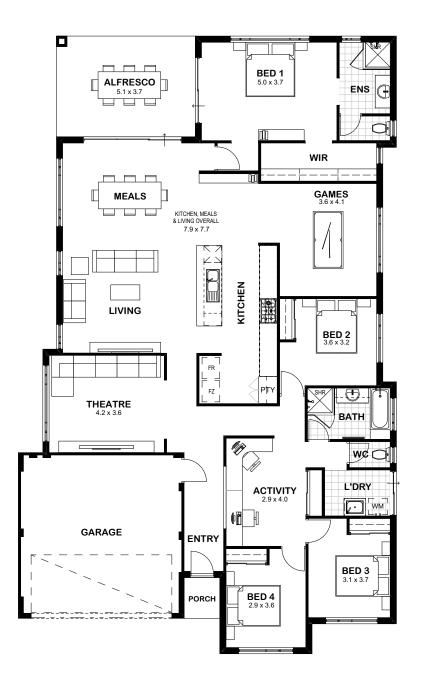

## The Fawkner | 278m²

## Welcome to your own little slice of paradise.

Every day will feel like a holiday in this impressive home. With huge open plan living spaces connecting to a games room, theatre, and alfresco, you'll be all set for many years to come.