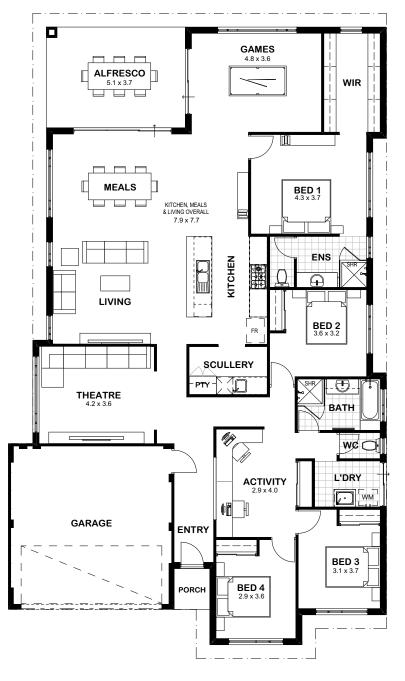

## The Fawkner | 278m²

## Welcome to your own little slice of paradise.

Every day will feel like a holiday in this impressive home. With huge open plan living spaces connecting to a games room, theatre, and alfresco, you'll be all set for many years to come.