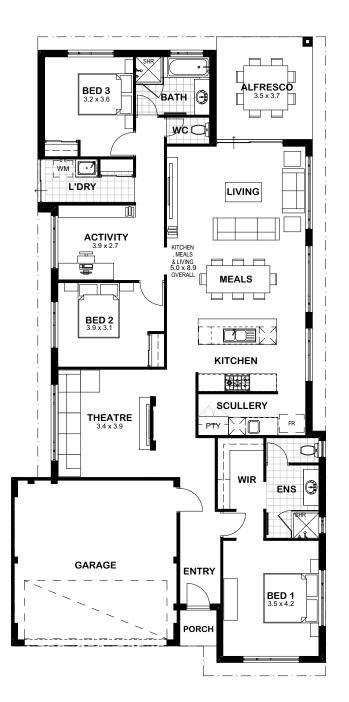

## The Ashcroft | **224m**<sup>2</sup>

## Ready to get into a new home? You'll love this...

Be the envy of your friends with this stunning home! It's got a little bit of everything; room to relax, spaces for fun, and a pretty awesome open plan living area. Enjoy a new lifestyle with the Ashcroft!